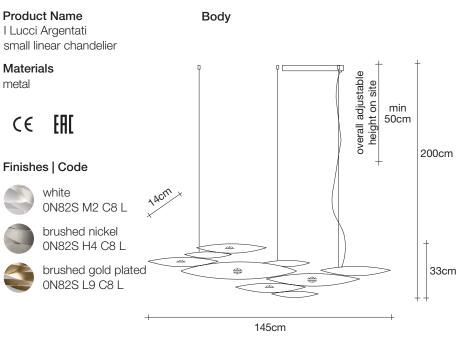

#### Canopy

#### Canopy for DALI

■ kg 4,2 ■ kg 10,5 □ 155 x 46 x 22 cm

*design* Dodo Arslan terzani.com

■ kg 7,2 ■ kg 14,8 □ 205 x 40 x 40 cm

*design* Dodo Arslan terzani.com

kg 18

**k**g 9

241 x 46 x 22 cm