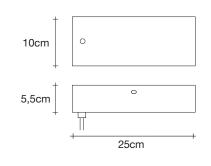

#### Canopy

#### Canopy for DALI

■ kg 4,2 ■ kg 10,5 □ 155 x 46 x 22 cm

*design* Dodo Arslan terzani.com

■ kg 7,2 ■ kg 14,8 □ 205 x 40 x 40 cm

*design* Dodo Arslan terzani.com

kg 18

**k**g 9

241 x 46 x 22 cm