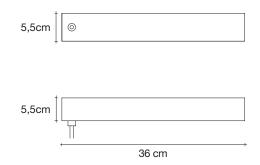

design Dodo Arslan terzani.com









I Lucci Argentati draws from nature to create a whimsical, yet modern light. Recalling a school of fish darting through freshwater, it creates a mesmerizing luminescence. Sets of sleek lights combine to form a stunning pendant with thin incisions along the bottom creating an understated, tranquil beauty. Thanks to its modular system, I Lucci Argentati is customizable and can be combined in many different configurations: from small to extra large; as a pendant or sconce; and finished either in brushed nickel or white. Design Dodo Arslan.

- Built in Replaceable LED Module 7 x 4,5W 4632 Im CRI 90 3000K or optional 4200 Im 2700K
- 0-10V  $\bigcirc$ PWM PUSH DALI

#### Canopy



#### Canopy for DALI



■ kg 4,2 ■ kg 10,5 □ 155 x 46 x 22 cm

*design* Dodo Arslan terzani.com



■ kg 7,2 ■ kg 14,8 □ 205 x 40 x 40 cm



*design* Dodo Arslan terzani.com





kg 18

**k**g 9

241 x 46 x 22 cm

*design* Dodo Arslan terzani.com



kg 25,4 276 x 46 x 22 cm

kg 12



*design* Dodo Arslan terzani.com









I Lucci Argentati draws from nature to create a whimsical, yet modern light. Recalling a school of fish darting through freshwater, it creates a mesmerizing luminescence. Sets of sleek lights combine to form a stunning pendant with thin incisions along the bottom creating an understated, tranquil beauty. Thanks to its modular system, I Lucci Argentati is customizable and can be combined in many different configurations: from small to extra large; as a pendant or sconc