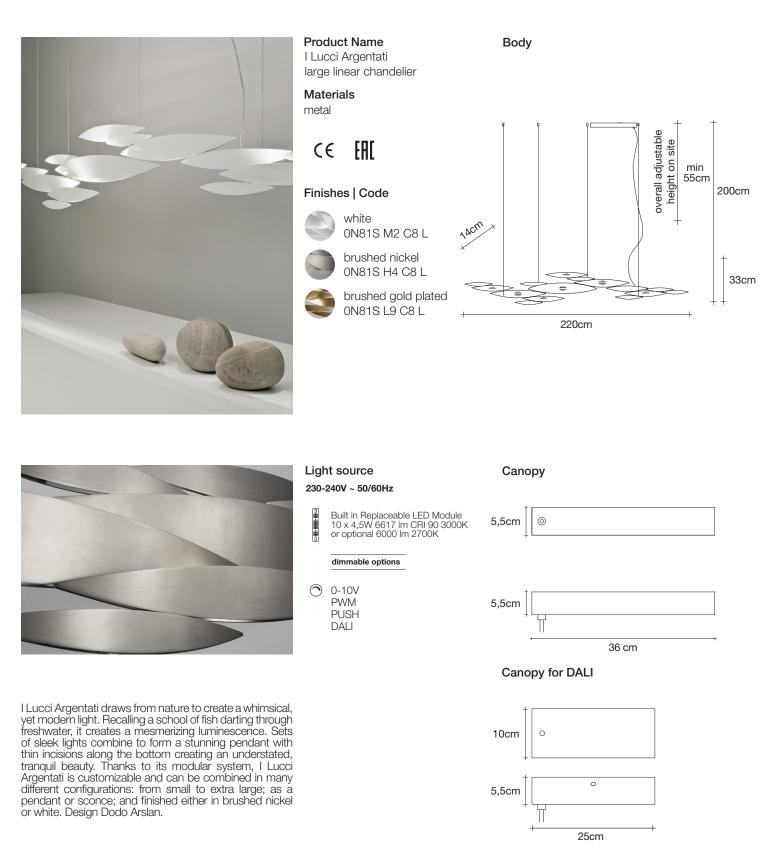

*design* Dodo Arslan terzani.com

kg 25,4 276 x 46 x 22 cm

kg 12

*design* Dodo Arslan terzani.com

I Lucci Argentati draws from nature to create a whimsical, yet modern light. Recalling a school of fish darting through freshwater, it creates a mesmerizing luminescence. Sets of sleek lights combine to form a stunning pendant with thin incisions along the bottom creating an understated, tranquil beauty. Thanks to its modular system, I Lucci Argentati is customizable and can be combined in many different configurations: from small to extra large; as a pendant or sconce; and finished either in brushed nickel or white. Design Dodo Arslan.