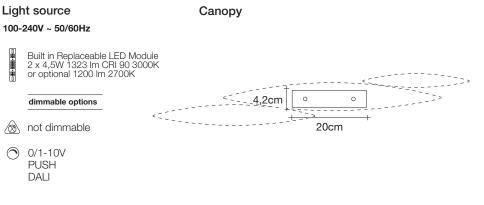

- Built in Replaceable LED Module 7 x 4,5W 4632 Im CRI 90 3000K or optional 4200 Im 2700K
- 0-10V  $\bigcirc$ PWM PUSH DALI

#### Canopy

#### Canopy for DALI

■ kg 4,2 ■ kg 10,5 □ 155 x 46 x 22 cm

*design* Dodo Arslan terzani.com

■ kg 7,2 ■ kg 14,8 □ 205 x 40 x 40 cm

*design* Dodo Arslan terzani.com

kg 18

**k**g 9

241 x 46 x 22 cm