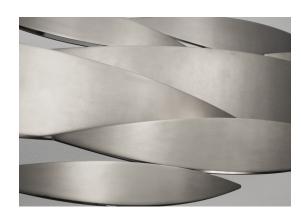

design Dodo Arslan terzani.com

I Lucci Argentati draws from nature to create a whimsical, yet modern light. Recalling a school of fish darting through freshwater, it creates a mesmerizing luminescence. Sets of sleek lights combine to form a stunning pendant with thin incisions along the bottom creating an understated, tranquil beauty. Thanks to its modular system, I Lucci Argentati is customizable and can be combined in many different configurations: from small to extra large; as a pendant or sconce; and finished either in brushed nickel or white. Design Dodo Arslan.

*design* Dodo Arslan terzani.com

kg 25,4 276 x 46 x 22 cm

kg 12

*design* Dodo Arslan terzani.com

I Lucci Argentati draws from nature to create a whimsical, yet modern light. Recalling a school of fish darting through freshwater, it creates a mesmerizing luminescence. Sets of sleek lights combine to form a stunning pendant with thin incisions along the bottom creating an understated, tranquil beauty. Thanks to its modular system, I Lucci Argentati is customizable and can be combined in many different configurations: from small to extra large; as a pendant or sconce; and finished either in brushed nickel or white. Design Dodo Arslan.