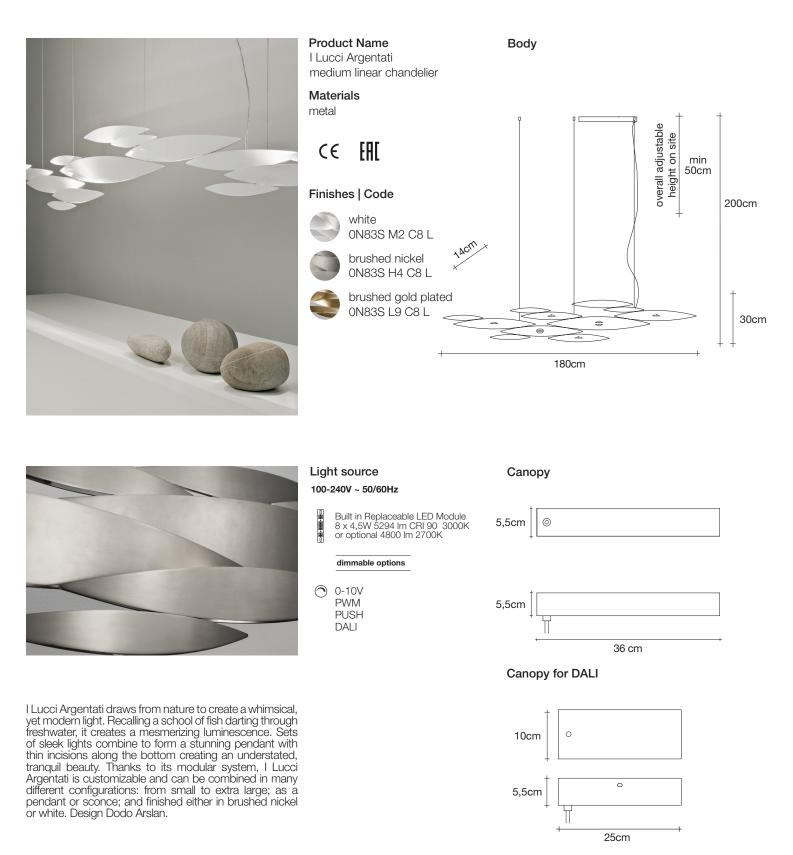

design Dodo Arslan terzani.com

I Lucci Argentati draws from nature to create a whimsical, yet modern light. Recalling a school of fish darting through freshwater, it creates a mesmerizing luminescence. Sets of sleek lights combine to form a stunning pendant with thin incisions along the bottom creating an understated, tranquil beauty. Thanks to its modular system, I Lucci Argentati is customizable and can be combined in many different configurations: from small to extra large; as a pendant or sconce; and finished either in brushed nickel or white. Design Dodo Arslan.