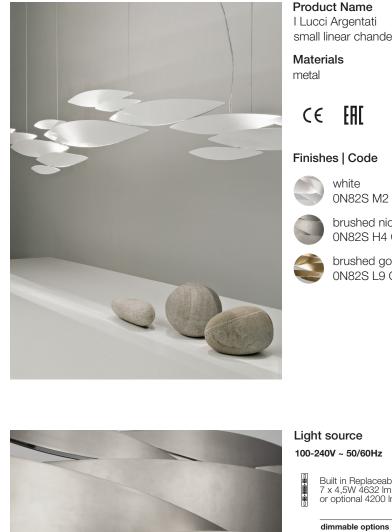

design Dodo Arslan terzani.com

I Lucci Argentati draws from nature to create a whimsical, yet modern light. Recalling a school of fish darting through freshwater, it creates a mesmerizing luminescence. Sets of sleek lights combine to form a stunning pendant with thin incisions along the bottom creating an understated, tranquil beauty. Thanks to its modular system, I Lucci Argentati is customizable and can be combined in many different configurations: from small to extra large; as a pendant or sconce; and finished either in brushed nickel or white. Design Dodo Arslan.