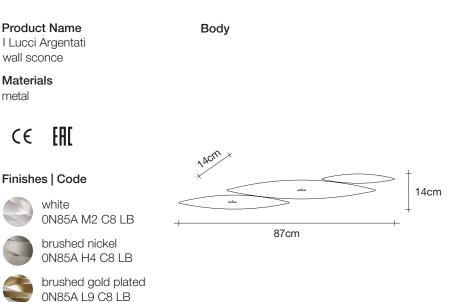

design Dodo Arslan terzani.com

I Lucci Argentati draws from nature to create a whimsical, yet modern light. Recalling a school of fish darting through freshwater, it creates a mesmerizing luminescence. Sets of sleek lights combine to form a stunning pendant with thin incisions along the bottom creating an understated, tranquil beauty. Thanks to its modular system, I Lucci Argentati is customizable and can be combined in many different configurations: from small to extra large; as a pendant or sconce; and finished either in brushed nickel or white. Design Dodo Arslan.

*design* Dodo Arslan terzani.com

kg 25,4 276 x 46 x 22 cm

kg 12

*design* Dodo Arslan terzani.com

I Lucci Argentati draws from nature to create a whimsical, yet modern light. Recalling a school of fish darting through freshwater, it creates a mesmerizing luminescence. Sets of sleek lights combine to form a stunning pendant with thin incisions along the bottom creating an understated, tranquil beauty. Thanks to its modular system, I Lucci Argentati is customizable and can be combined in many different configurations: from small to extra large; as a pendant or sconce; and finished either in brushed nickel or white. Design Dodo Arslan.