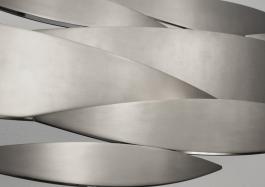

design Dodo Arslan terzani.com

I Lucci Argentati draws from nature to create a whimsical, yet modern light. Recalling a school of fish darting through freshwater, it creates a mesmerizing luminescence. Sets of sleek lights combine to form a stunning pendant with thin incisions along the bottom creating an understated, tranquil beauty. Thanks to its modular system, I Lucci Argentati is customizable and can be combined in many different configurations: from small to extra large; as a pendant or sconce; and finished either in brushed nickel or white. Design Dodo Arslan.