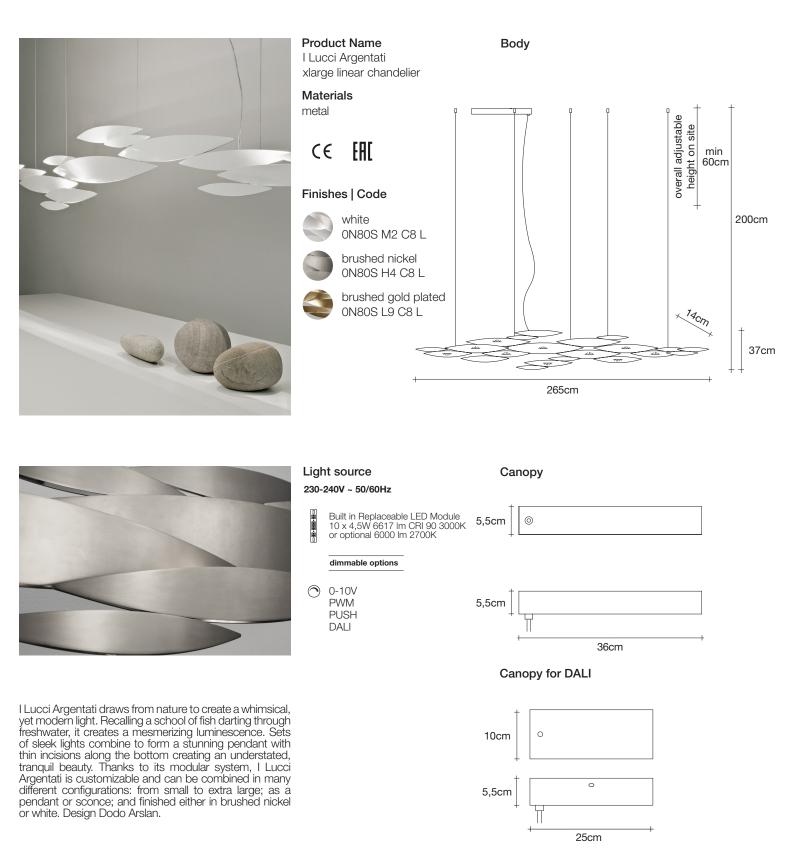

*design* Dodo Arslan terzani.com

kg 25,4 276 x 46 x 22 cm

kg 12

*design* Dodo Arslan terzani.com

I Lucci Argentati draws from nature to create a whimsical, yet modern light. Recalling a school of fish darting through freshwater, it creates a mesmerizing luminescence. Sets of sleek lights combine to form a stunning pendant with thin incisions along the bottom creating an understated, tranquil beauty. Thanks to its modular system, I Lucci Argentati is customizable and can be combined in many different configurations: from small to extra large; as a pendant or sconce; and finished either in brushed nickel or white. Design Dodo Arslan.