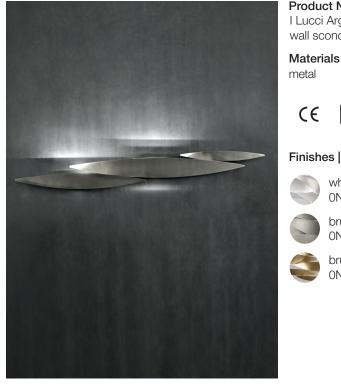

design Dodo Arslan terzani.com

I Lucci Argentati draws from nature to create a whimsical, yet modern light. Recalling a school of fish darting through freshwater, it creates a mesmerizing luminescence. Sets of sleek lights combine to form a stunning pendant with thin incisions along the bottom creating an understated, tranquil beauty. Thanks to its modular system, I Lucci Argentati is customizable and can be combined in many different configurations: from small to extra large; as a pendant or sconce; and finished either in brushed nickel or white. Design Dodo Arslan.

*design* Dodo Arslan terzani.com

kg 25,4 276 x 46 x 22 cm

kg 12

*design* Dodo Arslan terzani.com

I Lucci Argentati draws from nature to create a whimsical, yet modern light. Recalling a school of fish darting through freshwater, it creates a mesmerizing luminescence. Sets of sleek lights combine to form a stunning pendant with thin incisions along the bottom creating an understated, tranquil beauty. Thanks to its modular system, I Lucci Argentati is customizable and can be combined in many different configurations: from small to extra large; as a pendant or sconce; and finished either in brushed nickel or white. Design Dodo Arslan.